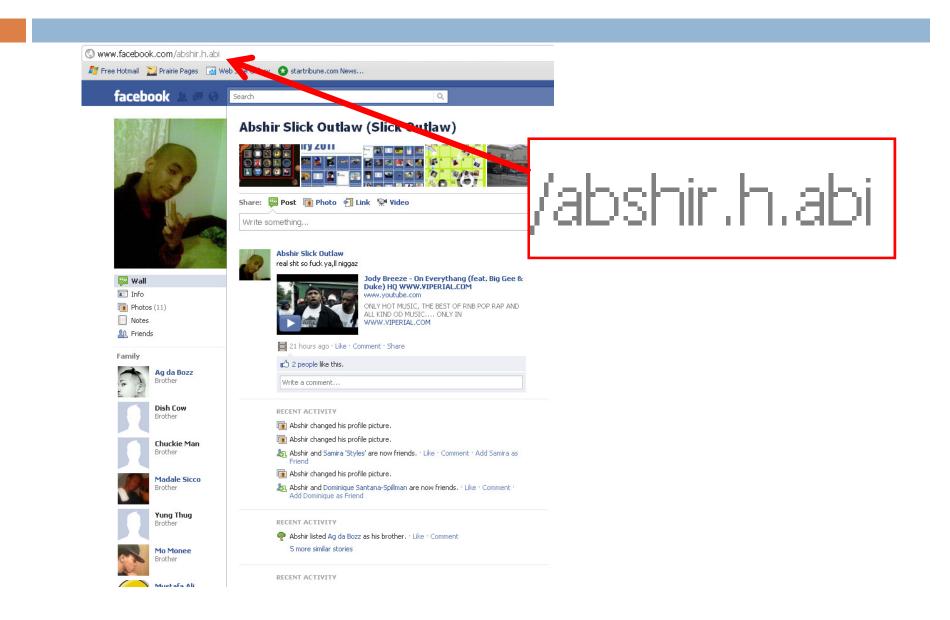

.



### EPPD# 12-037276 Court Order BICKFORDs get Order for Protection against ARNZEN Restraining order in effect until August 6, 2062.

# **EP Burglary Spree**

- On the morning of 9/20/10, EPPD responded to
   20 burglaries and tamper with autos.
- □ A victim's credit card is used in Shakopee.
- □ Gas station records license plate.
- Vehicle registered to a Rachel Roach.

# **EP Burglary Spree**



Rachel Roach school/court then gunna kick it...hml

September 20, 2010 at 7:28am · Like · Comment

# Facebook (www.facebook.com)

#### □ 1 billion users

- 70% are outside of U.S.
- Grown from 100 million
   in August 2008
- Used as networking, organizing, fundraising tool.



# Intelligence on Facebook

Admitting to crimes

Bullying

Photos

Friends



Locations

# User ID #



# User ID #



# Info Page

| Antoine Willis About 🔻                                                                                 |                                                                                                       |
|--------------------------------------------------------------------------------------------------------|-------------------------------------------------------------------------------------------------------|
| Work and Education<br>Igh<br>chool Johnson Senior High School<br>Class of 2011 · Saint Paul, Minnesota | History by Year<br>2011 @ Graduated from Johnson Senior High School<br>1992 Born on February 27, 1992 |
| Living<br>Innes Brooklyn Park, Minnesota<br>Current City                                               | Basic Info       Birthday     February 27, 19