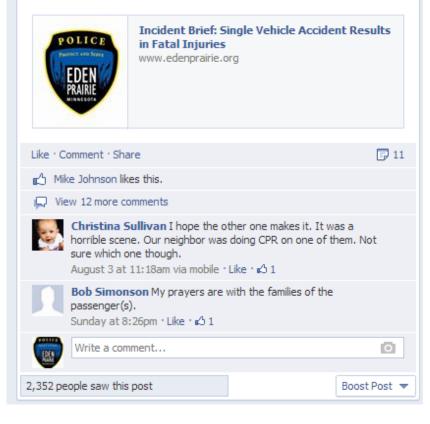

Eden Prairie Police shared a link. August 2 @

On Thursday, Aug. 1 at approximately 8 p.m., the Eden Prairie Police and Fire Departments responded to a motor vehicle accident near the intersection of Eden Prairie Road (Hwy. 4) and Park Terrace Drive.

The single vehicle involved in the... See More

#### Kris Cooley

Any word of a roll over on Eden Praire Road on Mtka/Eden Prairie border?

Like · Comment · 12 hours ago

🖞 Elizabeth Cooley Adam likes this.

**Police Clips** Heard it, but didn't pay much attention... Sorry. (I hear a ridiculous # of accidents every hour.) Last I heard they were taking pics before towing / cleaning up.

11 hours ago • Like

Kris Cooley Ok - thanks. We noticed some guys leaving a restaurant at the same time we were - who may have had a bit too much to drink and wondered if it was a silver corvette?

11 hours ago • Like

Kimberly Fenelon Rowland The accident took out power for a bunch of us - hope te people/person is okay 11 hours ago · Like

Julie Black I heard it called out, someone was ejected.

7 hours ago • Like

0

Eden Prairie Police · 2,512 like this May 2 at 6:04pm · @