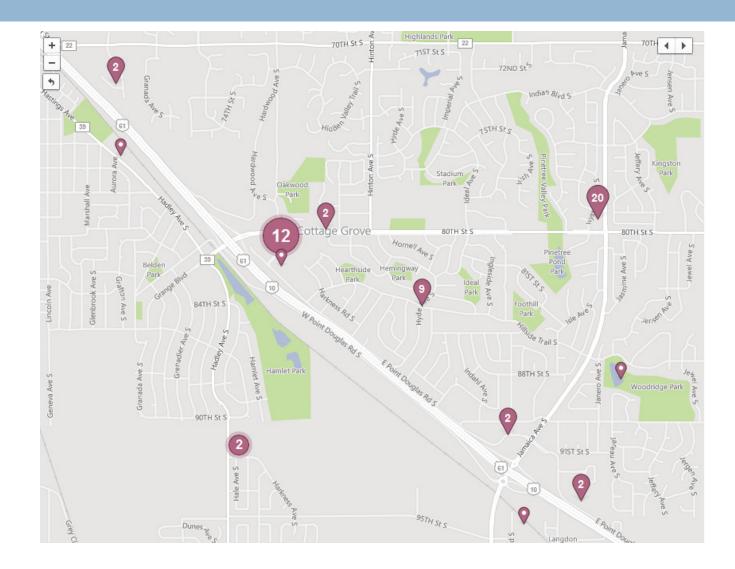

# **EP Burglary Spree**

- On the morning of 9/20/10, EPPD responded to
   20 burglaries and tamper with autos.
- □ A victim's credit card is used in Shakopee.
- □ Gas station records license plate.
- Vehicle registered to a Rachel Roach.

# **EP Burglary Spree**

Rachel Roach school/court then gunna kick it...hml

September 20, 2010 at 7:28am · Like · Comment