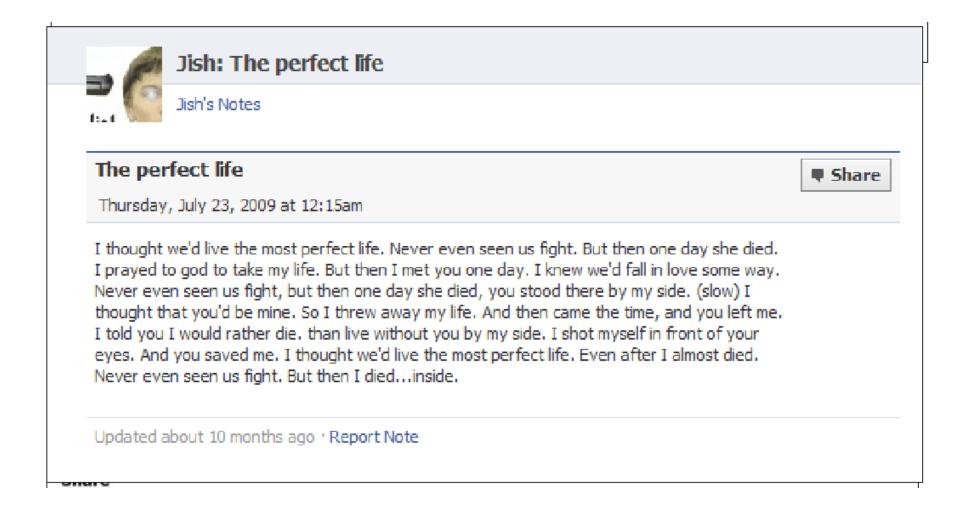

14 Jul

Expand

If you could eat dinner with any person, dead or alive, who would it be and where would you go?

Tristanna Bickford/ Lions Tap

Jish1337 responded 5 weeks ago

If you could make one person fall in love with you who would it be?

Tristanna Diann Bickford

Jish1337 responded 4 weeks ago

Who inspires you the most?

Tristanna Diann Bickford

Jish1337 responded 4 weeks ago

ARNZEN emails BICKFORD: "I'm glad the retraining order is over, but still, thank you for getting it. It helped me see how much I was actually hurting you, just by being so obsessed. I just wanted things to be different you know. I actually wanted to marry you and was thinking of child names, can you believe that? I was 16 and wanted to raise a family with a girl I barely knew. I don't expect you to, by some miracle, forgive me, but I have to ask you to accept my sincere apology. I know that god doesn't want us to continue to abuse each other, so please if you forgive me at all tell me. It would help me get over you, and maybe even lesson the heart ache.

Josh Arnzen"

EPPD# 12-036687 ARNZEN shows up at BICKFORD's house with a 4-inch buck knife in his pocket. He told officers that he had recently thought about suicide and was going to cut his throat with his knife if he could not fix the relationship with BICKFORD. ARNZEN was transported to HCMC.