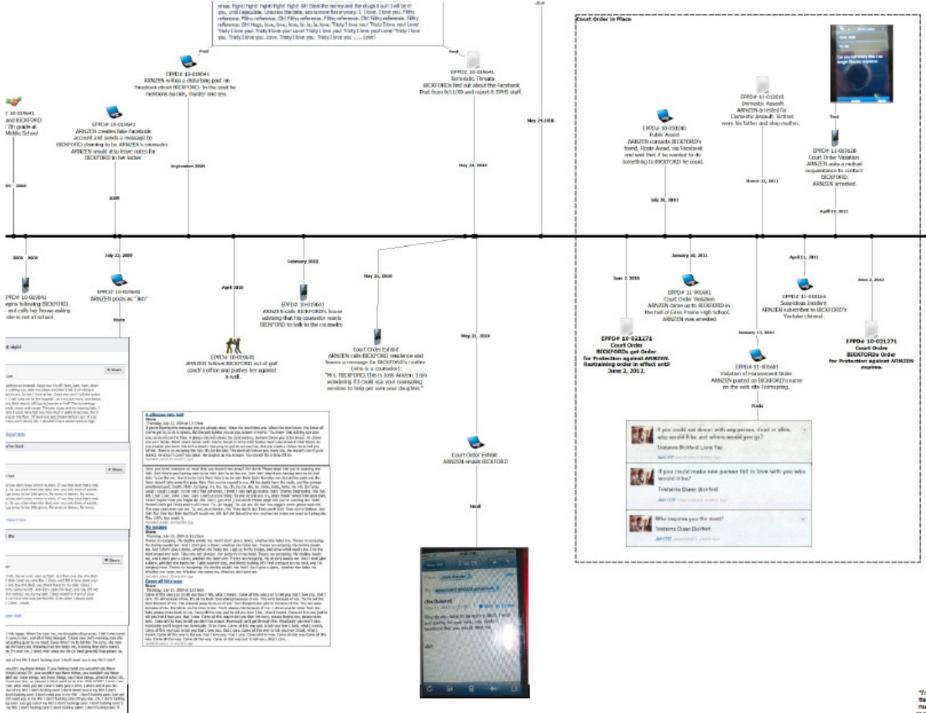

### EPPD# 12-037276 Court Order BICKFORDs get Order for Protection against ARNZEN Restraining order in effect until August 6, 2062.