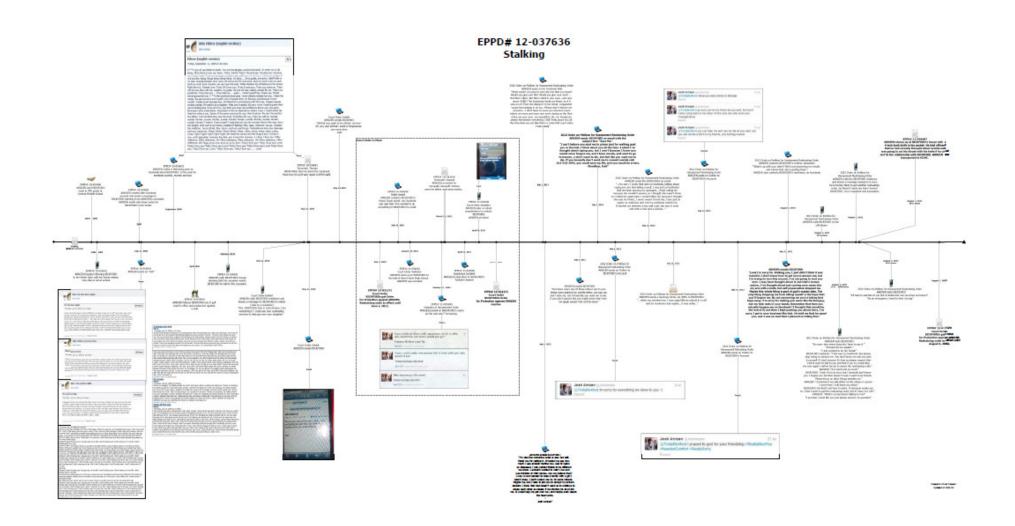

# TECHNOLOGY AND LAW ENFORCEMENT

Ryan Kapaun, Law Enforcement Analyst Eden Prairie Police Department

1/21/14

## Importance of Social Media

- 1 billion active users on Facebook compared to over 1 billion unique monthly users of Google.
- EPPD has 10-20 cases a week with a Web 2.0 nexus.
- Wealth of information for investigations.

# Social Media and Investigations

Created by Rean Kaseum

@TristyBickford I know you were bitchy to Michael Expand

 Josh Arnzen @JoshArnzen
 14 Jul

 @TristyBickford go fuck you're boy friend all you want, but don't come crying back to me when I'm the only one who loves you TristyBitchford Expand
 14 Jul

 Josh Arnzen @JoshArnzen
 14 Jul

 @TristyBitchford
 14 Jul

 @TristyBitchford
 14 Jul

 @TristyBitchford
 14 Jul

 @TristyBitchford
 14 Jul

 @TristyBitckford you can hate me and ruin my life all you want, but you can not be a bitch to my friends, you fucking coward.
 14 Jul

14 Jul

Expand

If you could eat dinner with any person, dead or alive, who would it be and where would you go?

Tristanna Bickford/ Lions Tap

Jish1337 responded 5 weeks ago

If you could make one person fall in love with you who would it be?

Tristanna Diann Bickford

Jish1337 responded 4 weeks ago

Who inspires you the most?

Tristanna Diann Bickford

Jish1337 responded 4 weeks ago

ARNZEN emails BICKFORD: "I'm glad the retraining order is over, but still, thank you for getting it. It helped me see how much I was actually hurting you, just by being so obsessed. I just wanted things to be different you know. I actually wanted to marry you and was thinking of child names, can you believe that? I was 16 and wanted to raise a family with a girl I barely knew. I don't expect you to, by some miracle, forgive me, but I have to ask you to accept my sincere apology. I know that god doesn't want us to continue to abuse each other, so please if you forgive me at all tell me. It would help me get over you, and maybe even lesson the heart ache.

Josh Arnzen"

EPPD# 12-036687 ARNZEN shows up at BICKFORD's house with a 4-inch buck knife in his pocket. He told officers that he had recently thought about suicide and was going to cut his throat with his knife if he could not fix the relationship with BICKFORD. ARNZEN was transported to HCMC.

### EPPD# 12-037276 Court Order BICKFORDs get Order for Protection against ARNZEN Restraining order in effect until August 6, 2062.