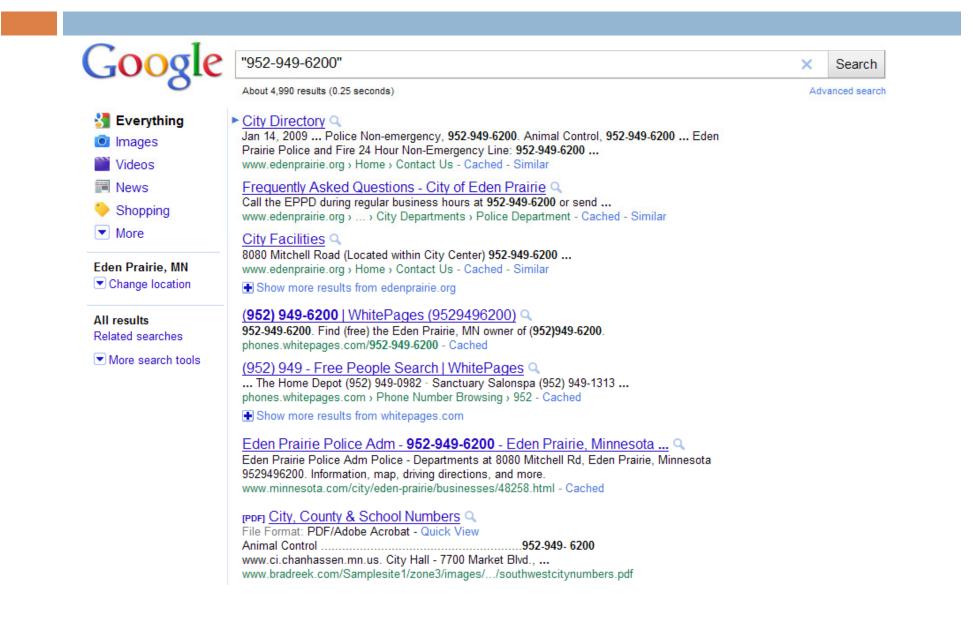

#### Office Building Thefts (2 photos)

Do you know these females? The three females pictured entered two office buildings in Eden Prairie on March 1st and stole an iPad and a wallet. They were driving a red Pontiac 4-door sedan with a sunroof. If you have any information related to this incident, please contact EPPD at 952-949-6200. Reference case #13-009127.

Matula and Roe were believed to be traveling in a 2013 black Ford Escape with Minnesota license plate number 802-KNA when they were last seen. Police are asking anyone with information on Matula's whereabouts or who may have seen the two individuals or the vehicle to call Eden Prairie Police at 952-949-6200.