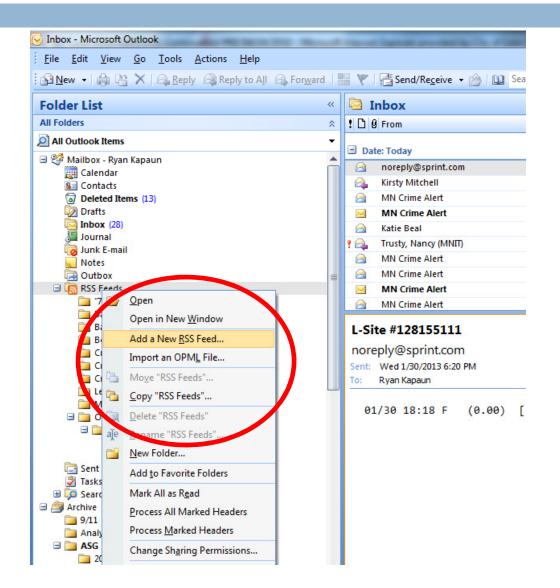

| lder List                                                                                                         | « 🗀   | "70 inch, TV 12-0416                               | 20"                                                           | Search "70 inch, TV 12-041620" | <del>-</del> م | • |
|-------------------------------------------------------------------------------------------------------------------|-------|----------------------------------------------------|---------------------------------------------------------------|--------------------------------|----------------|---|
| Folders                                                                                                           | * ! 🗅 | Ø From                                             | Subject                                                       | Received Vize                  | 8              | 7 |
| All Outlook Items                                                                                                 | - E D | ate: Sunday                                        |                                                               |                                |                |   |
| 🖗 Mailbox - Ryan Kapaun<br>🕎 Calendar                                                                             |       | robot@craigslist.org                               | Racing strips for any make 10° inch wide 70° inch long M      | Sun 9/9/2012                   | 4 KB           |   |
| Contacts Deleted Items (3)                                                                                        | E Da  | ate: Last Week                                     |                                                               |                                |                |   |
| Drafts                                                                                                            | 8     | robot@craigslist.org                               | Dhurrie Woolen Rug 50 by 70 inches (Prior Lake) \$100         | Sat 9/8/2012                   | 3 KB 🌾         | 2 |
| 🔄 Inbox (5)                                                                                                       |       | robot@craigslist.org                               | RC airplane. Cessna 170 (Saint Paul) \$200                    | Fri 9/7/2012 1                 | 4 KB           | R |
| Journal                                                                                                           |       | robot@craigslist.org                               | Hide-a-Bed Couch (Shakopee) \$145                             | Wed 9/5/201                    | 3 KB 🖗         | ę |
| Junk E-mail                                                                                                       |       | robot@craigslist.org                               | RC Plane - HUGE 70" wingspan!! (Le Sueur) \$55                | Sun 9/2/2012                   | 3 KB 🟹         | ę |
| Notes                                                                                                             |       | ate: Two Weeks Ago                                 |                                                               |                                |                |   |
| 70 inch, TV 12-041620*                                                                                            |       | robot@craigslist.org                               | NEW- Full Throttle Life Jacket- Adult- Size 4XL-7XL Blue/Bl   | Thu 8/30/201                   | 4 KB           | ę |
| Backpage Eden Prairie (1)                                                                                         |       | robot@craigslist.org                               | 70" Mitcubichi Rig Screen TV Dear Drojection /Eden Drairi     | Sup 8/26/201                   | A KR T         | į |
| <ul> <li>Backpage SW</li> <li>Bomag - 12037520</li> <li>Craigslist Eden Prairie</li> <li>Craigslist ED</li> </ul> |       | <b>cing strips for any ma</b><br>ot@craigslist.org | ke 10" inch wide 70" inch long MANY COL                       | ORS!!! (Burnsville ) \$125     |                |   |
| Craigslist EP                                                                                                     | Cli   | ck here to view the full article in                | n your default Web browser or to download the article and any | enclosures.                    |                |   |
| D Other                                                                                                           | Poste | ed On: Sun 9/9/2012 8:59 PM                        |                                                               |                                |                |   |