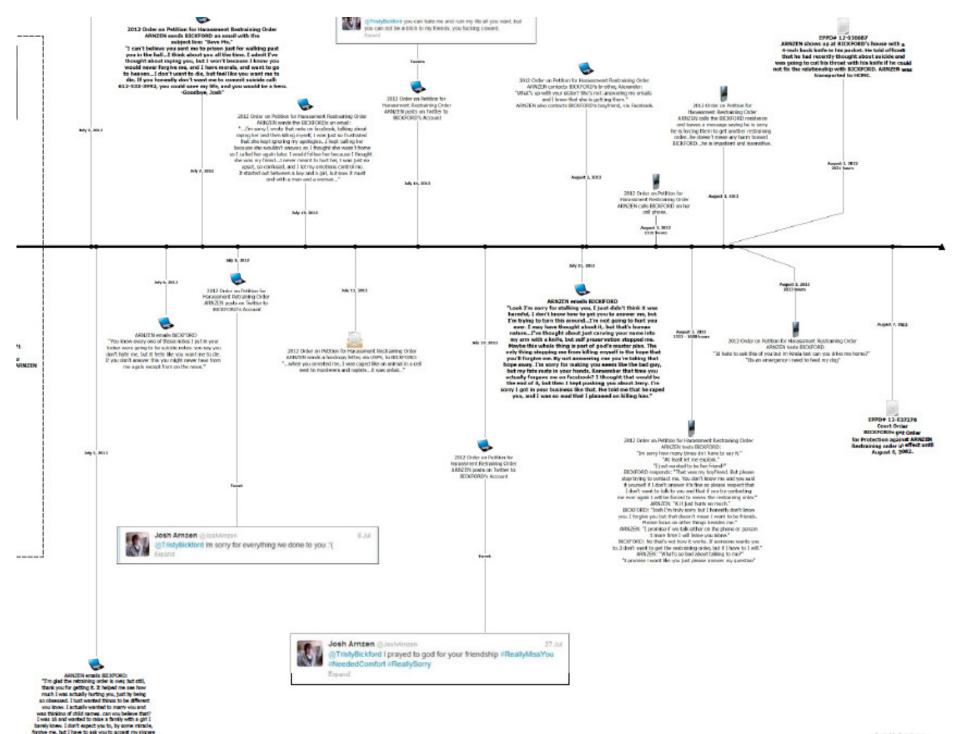

Tristanna Diann Bickford

Jish1337 responded 4 weeks ago

Who inspires you the most?

Tristanna Diann Bickford

Jish1337 responded 4 weeks ago

ARNZEN emails BICKFORD: "I'm glad the retraining order is over, but still, thank you for getting it. It helped me see how much I was actually hurting you, just by being so obsessed. I just wanted things to be different you know. I actually wanted to marry you and was thinking of child names, can you believe that? I was 16 and wanted to raise a family with a girl I barely knew. I don't expect you to, by some miracle, forgive me, but I have to ask you to accept my sincere apology. I know that god doesn't want us to continue to abuse each other, so please if you forgive me at all tell me. It would help me get over you, and maybe even lesson the heart ache.

Josh Arnzen"

EPPD# 12-036687 ARNZEN shows up at BICKFORD's house with a 4-inch buck knife in his pocket. He told officers that he had recently thought about suicide and was going to cut his throat with his knife if he could not fix the relationship with BICKFORD. ARNZEN was transported to HCMC.

### EPPD# 12-037276 Court Order BICKFORDs get Order for Protection against ARNZEN Restraining order in effect until August 6, 2062.