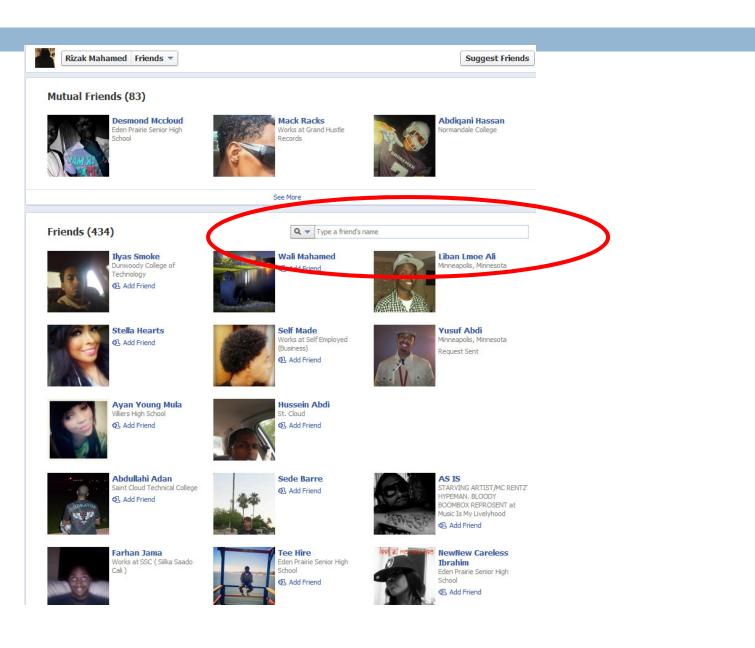

rother         Image: Brother         Image: Brother         Image: Brother         Image: Brother         Image: Brother         Image: Brother         Image: Brother         Image: Brother         Image: Brother         Image: Brother         Image: Brother         Image: Brother         Image: Brother         Image: Brother         Image: Brother         Image: Brother         Image: Brother         Image: Brother         Image: Brother         Image: Brother         Image: Brother         Image: Brother         Image: Brother         Image: Brother         Image: Brother         Image: Brother         Image: Brother         Image: Brother         Image: Brother <t< th=""><th></th></t<> |                                                                                      |

# Friends



### **Photos**



### **Photos**





Aj Davis 57 minutes ago via HTC Sense @

#### Like : Comment : Share

#### 🖒 3 people like this.



Marice Pleasethinktwice Strickland WHAT HAPPIEND CUZ 56 minutes ago - Like



Kelly Srdar probably something incredibly minor.. 4 cop cars? really? 53 minutes ago - Like

Tonya Gordon-Harper Ppl gone learn not to show up at other ppl cribs on BS! If u not at Your Residence u on bull, plan n simple! EP police need to go back to training bcuz it evident they slow.... 46 minutes ago - Like



Aj Davis They just on bullshit tryin too look tough one of em gone say "ima be seein you real soon".

45 minutes ago - Like - 🖒 1 -

Dionte Reese Dam they thick 43 minutes ago - Like - 🖒 1



**Dreher Ue Sanders** Punk ass pigs u should've told em they gone see these