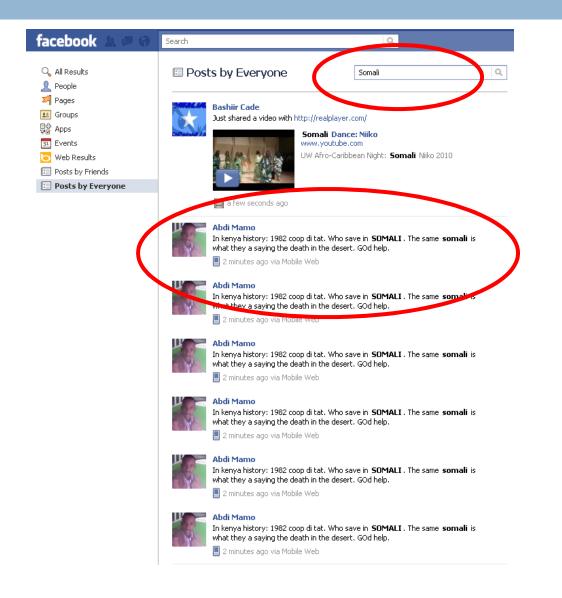

# Intelligence on Facebook

Admitting to crimes

Bullying

Photos

Friends

Locations