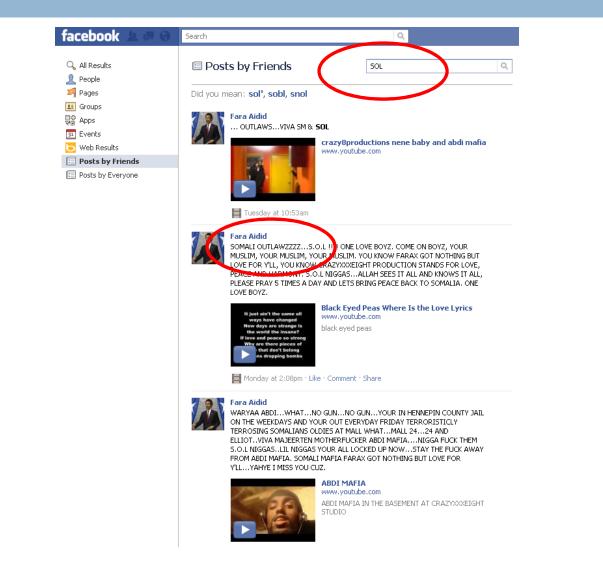

# Intelligence on Facebook

Admitting to crimes

Bullying

Photos

Friends

Locations