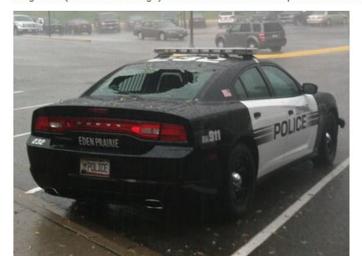

Eden Prairie Police · 2,512 like this August 6 at 7:43pm · @

Large hail (a few minutes ago) in Eden Prairie broke a squad's rear window.

-

Like · Comment · Share 226 ▲ 59 people like this. Andrew Olsen Again... Facebook needs an "unlike" button. August 6 at 7:47pm via mobile • Like • 🖒 5 Christina Sullivan I lucked out. Quarter size hail but no dents in the new truck. August 6 at 7:52pm via mobile • Like • 🖒 4 Tina Behnke Kahre Holy hail! August 6 at 7:56pm via mobile · Like · 🖒 2 Bryan Clutter By "like"... I mean "unlike." Still a cool car August 6 at 7:58pm via mobile · Like DiAnn Richard Valento Wow August 6 at 7:59pm · Like Daniel Peterson cool one less cop out tonight August 6 at 8:04pm · Like · 🖒 5 Patti Payne Yep we drove though that, not fun at all August 6 at 8:06pm · Like Jennifer Hurlburt Bummer! My kids were just investigating the backseat of that car. Thanks for stopping by our neighborhood! August 6 at 8:10pm via mobile · Like