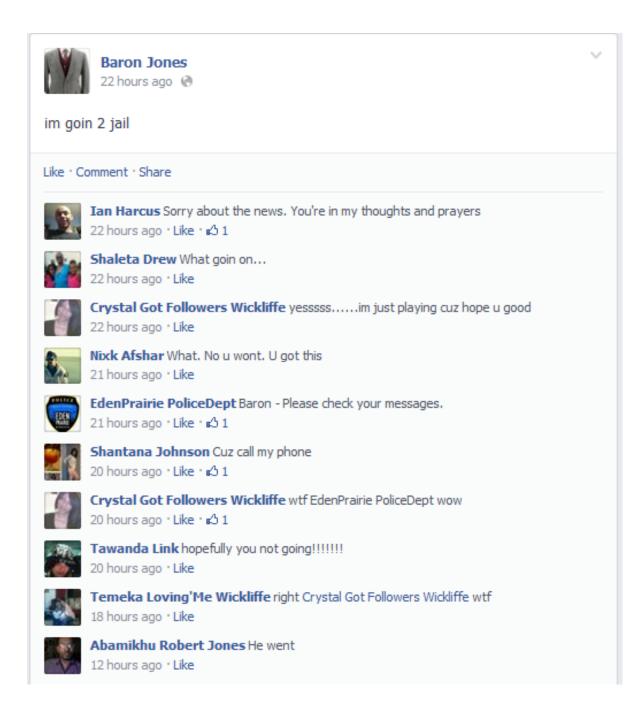

Josh Arnzen"

EPPD# 12-036687 ARNZEN shows up at BICKFORD's house with a 4-inch buck knife in his pocket. He told officers that he had recently thought about suicide and was going to cut his throat with his knife if he could not fix the relationship with BICKFORD. ARNZEN was transported to HCMC.

### EPPD# 12-037276 Court Order BICKFORDs get Order for Protection against ARNZEN Restraining order in effect until August 6, 2062.