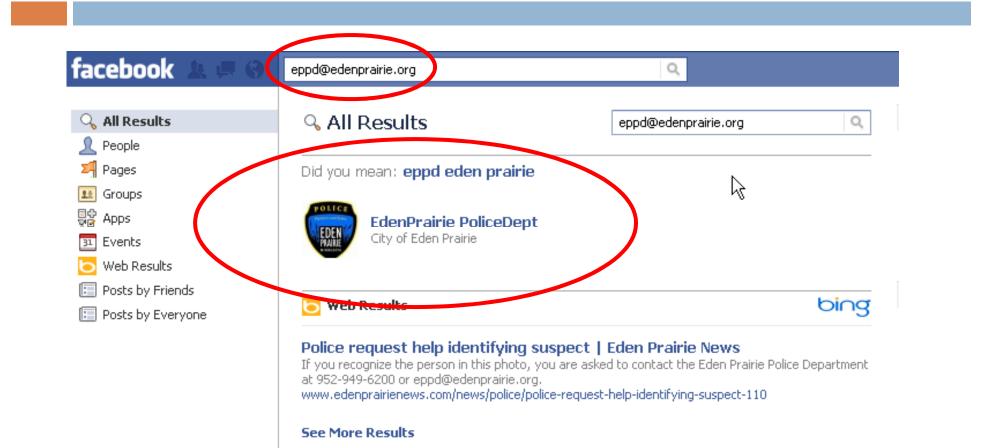

s ago - Like



Kelly Srdar probably something incredibly minor.. 4 cop cars? really? 53 minutes ago - Like

Tonya Gordon-Harper Ppl gone learn not to show up at other ppl cribs on BS! If u not at Your Residence u on bull, plan n simple! EP police need to go back to training bcuz it evident they slow.... 46 minutes ago - Like



Aj Davis They just on bullshit tryin too look tough one of em gone say "ima be seein you real soon".

45 minutes ago - Like - 🖒 1 -

Dionte Reese Dam they thick 43 minutes ago - Like - 🖒 1



**Dreher Ue Sanders** Punk ass pigs u should've told em they gone see these nuts lol 36 minutes ago · Like · **#**3.2



Abrian Carpenter FUCK THE POLICE FUCK DA FUCK THE POLICE!!! 31 minutes ago · Like · 🖒 1



Nicholas Sargent dam! what they come for? 29 minutes ago · Like









### **Facebook Timeline**



# **Facebook Places and Tracking**

- Lets users check-in at a location and to see where their friends are.
- Uses GPS within a Smart phone to login to a place.



# **Facebook Places and Tracking**



# Facebook Info in Firefox



```
"id": "100001677494420",
"name": "Erik Lopez",
"first_name": "Erik",
"last_name": "Lopez",
"link": "http://www.facebook.com/people/Erik-Lopez/100001677494420",
"gender": "male",
"locale": "en US"
```

# Using Facebook to Your Advantage



# Using Facebook to Your Advantage



Eden Prairie Police Todav

#### Office Building Thefts (2 photos)

Do you know these females? The three females pictured entered two office buildings in Eden Prairie on March 1st and stole an iPad and a wallet. They were driving a red Pontiac 4-door