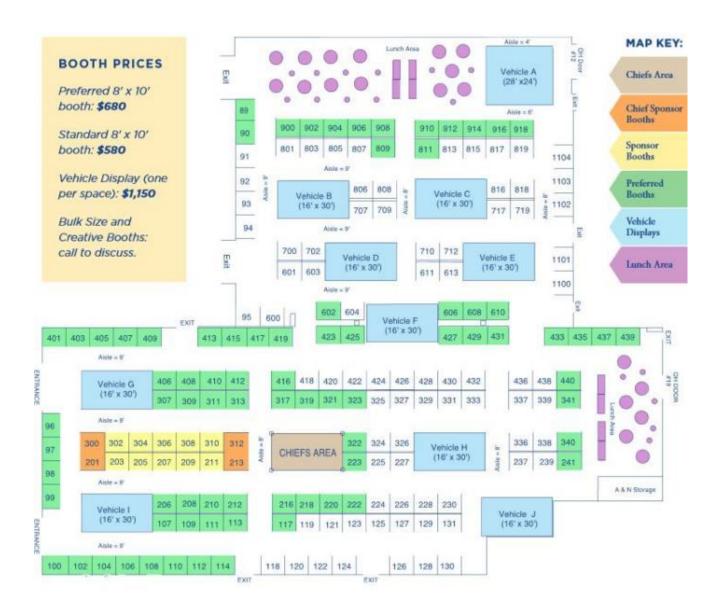

MCPA 2016 Exhibitor Guide Listings as of 4.13.16

| Company                                 | Booth #   |
|-----------------------------------------|-----------|
| 3M (Commander Sponsor)                  | 302       |
| 2nd Wind                                | 902       |
| AAA Minnesota/Iowa                      | 125       |
| Assessment Associates International     | 427       |
| Abrams & Schmidt, LLC                   | 311       |
| ACADIA HealthCare                       | 108       |
| Advanced Graphix Inc.                   | 120       |
| Aftermath Services, LLC                 | 413       |
| Aladtec, Inc.                           | 107       |
| Allegra Downtown St. Paul               | 403       |
| All Traffic Solutions                   | 237       |
| Altai Footwear