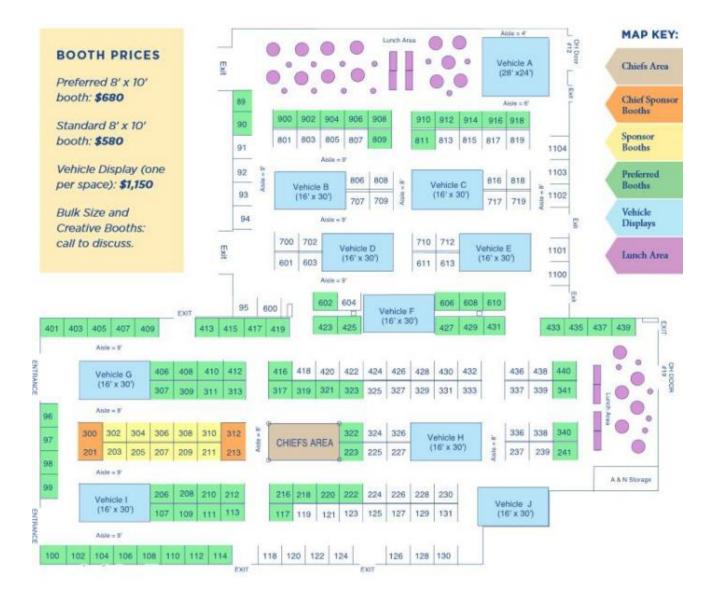

## MCPA 2016 Exhibitor Guide Listings as of 4.11.16

| Company                             | Booth # |
|-------------------------------------|---------|
| 3M (Commander Sponsor)              | 302     |
| 2nd Wind                            | 902     |
| AAA Minnesota/Iowa                  | 125     |
| Assessment Associates International | 427     |
| Abrams & Schmidt, LLC               | 311     |
| ACADIA HealthCare                   | 108     |
| Advanced Graphix Inc.               | 120     |
| Aftermath Services, LLC             | 413     |
| Aladtec, Inc.                       | 107     |
| Allegra Downtown St. Paul           | 403     |
| All Traffic Solutions               | 237     |
| Altai Footwear                      | 106     |
| ALPHA Training, Tactics & Sales     | 337